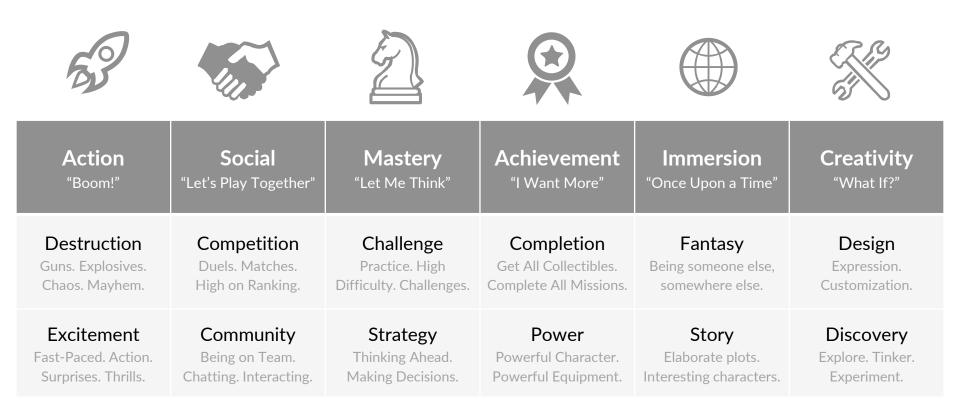

#### The 6 Motivation Groups

We identified 6 clusters of motivations. In general, motivations within the same cluster tend to be positively correlated, while motivations between clusters tend to be statistically unrelated. We'll walk you through the individual motivations in the section below.

#### The Action Components (10%)

Gamers with high Action scores are aggressive and like to jump in the fray and be surrounded by dramatic visuals and effects. Gamers with low Action scores prefer slower-paced games with calmer settings.