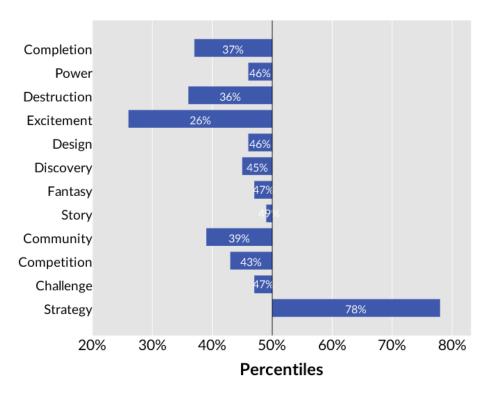

#### The Action Components (10%)

Gamers with high Action scores are aggressive and like to jump in the fray and be surrounded by dramatic visuals and effects. Gamers with low Action scores prefer slower-paced games with calmer settings.