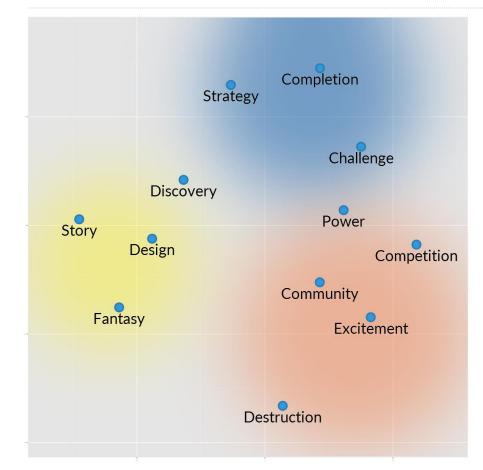

## **EASTERN EUROPE**

#### Countries (N=6,069)

- Poland (2260)
- Russia (1757)
- Romania (470)
- Ukraine (310)
- Croatia (264)
- Czech Republic (260)
- Lithuania (137)
- Bulgaria (135)
- Hungary (125)
- Estonia (106)
- Slovakia (104)
- ... etc.