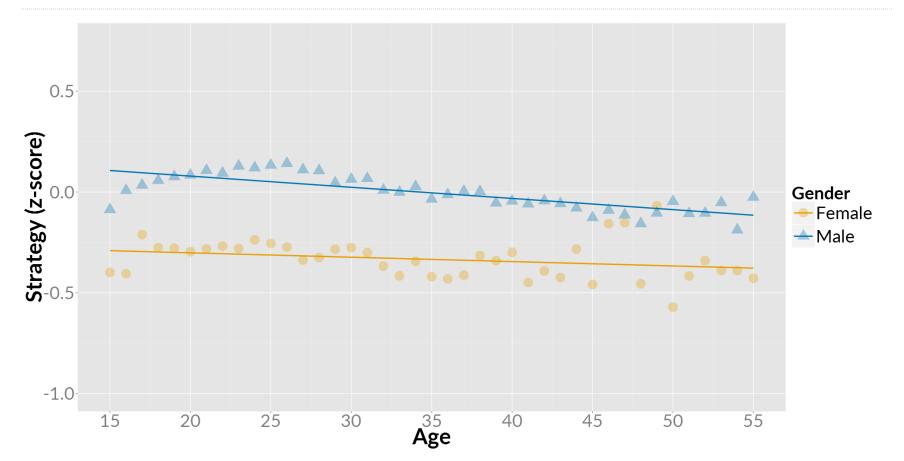

d by age.

### **ANOTHER LOOK AT GENDER**





## **ANOTHER LOOK AT GENDER**





- Age explains twice the variance that gender does.
- 87% overlap in terms of gender.



# **AGE TRENDS**

Action-Social varies the most dramatically with age.



#### Male

### Female

| Motivation  | Age | Motivation  | Age |
|-------------|-----|-------------|-----|
| Competition | 29  | Excitement  | 25  |
| Excitement  | 26  | Competition | 20  |
| Challenge   | 23  | Story       | 19  |
| Community   | 18  |             |     |

- Competition drops the most with age.
- But among male players, the entire Action-Social cluster declines with age.
- For women, Story also declines a great deal with age.

# **AGE STABILITY**

Strategy is the most stable motivation across age.

# **ANOTHER LOOK AT GENDER**









### • Respondents asked to list their favorite games

- o Up to 3
- Open-ended text fields

### • Coded in Mechanical Turk in triplicate

• And then we performed final cleaning of entries without majority vote



## GAMER PROFILE -> GAME RECOMMENDATIONS



#### Your Recommendations

Showing 1 to 10 of 24 entries (filtered from 41 total entries)

| Game Title            |              |          | \$<br>QF Score | Metacritic<br>Score |
|-----------------------|--------------|----------|----------------|---------------------|
| Europa Universalis (s | eries)       |          | 12.5           | 87                  |
| Cities: Skylines      |              |          | 12.3           | 86                  |
| Total War (series)    |              |          | 11.9           | 80