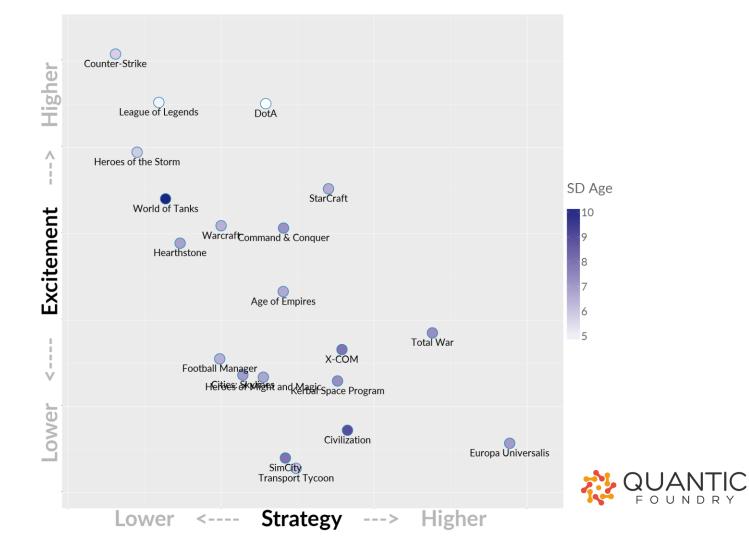

## **MOTIVATION MAP (NORTH AMERICA)**

#### The 3 Clusters

- 1. Action-Social
- 2. Mastery-Achievement
- 3. Immersion-Creativity

### Bridges

- Discovery is a bridge between Immersion-Creativity and Mastery-Achievement.
- Power is a bridge between Action-Social and Mastery-Achievement.

## **MOTIVATION MAP (AXES)**

#### Axes

- Acting on World vs. Other Players
- Cerebral vs. Kinetic