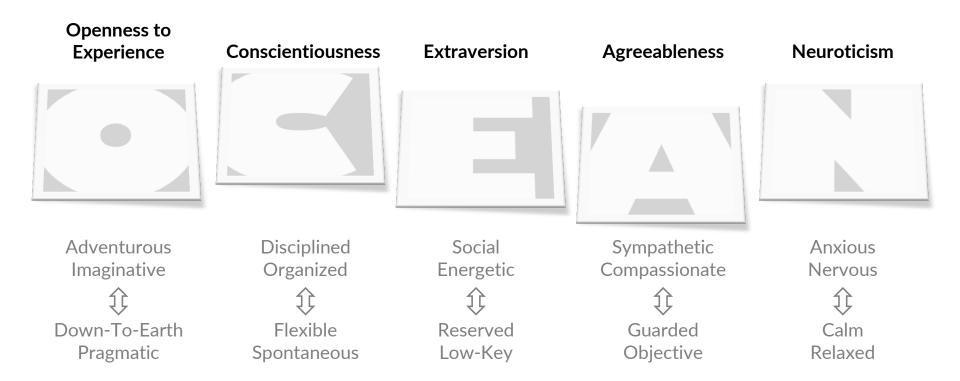

### **BIG FIVE PERSONALITY FACTORS**

### **EXAMINING EXTRAVERSION**

#### **Extraversion**