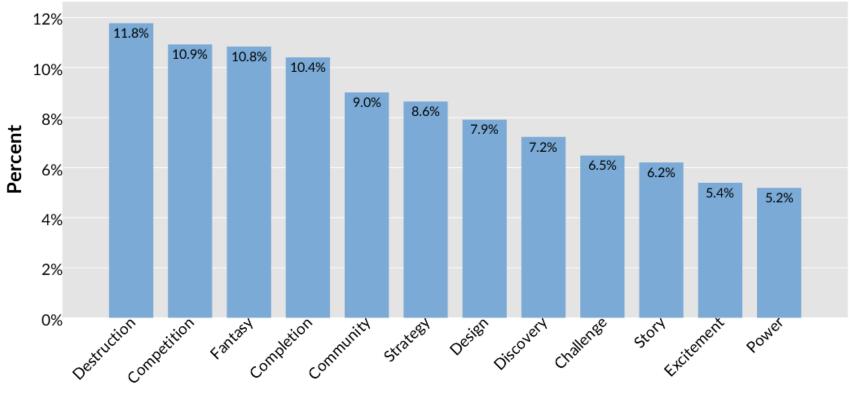

ality traits.

## **PERSONALITY CORRELATES**



#### **Action-Social**

| Personality |
|-------------|
|             |
| E (.13)     |
| E (.15)     |
| E (.20)     |
|             |

#### **Strategy-Achievement**

Motivation

Challenge

Strategy

Completion

Power

Personality

C (.20)

#### Immersion-Discovery

| Motivation | Personality |
|------------|-------------|
| Fantasy    | O (.21)     |
| Story      | O (.21)     |
| Design     | O (.19)     |
| Discovery  | O (.25)     |

• This means that people who score high on Extraversion also score high on Action-Social.



# **IDENTITY**

Video games help us pretend to be something we're not.

Video games help us to become more of who we really are.

Q

# GENDER

Gender differences align with stereotypes.

## **PRIMARY MOTIVATION**





**Primary Motivation** 

## **SPLIT BY GENDER**





**Primary Motivation** 

Q

# **BUT** ....

Gender differences are dwarfed by age.

### **ANOTHER LOOK AT GENDER**





## **ANOTHER LOOK AT GENDER**





- Age explains twice the variance that gender does.
- 87% overlap in terms of gender.



# **AGE TRENDS**

Action-Social varies the most dramatically with age.



#### Male

### Female

| Motivation  | Age | Motivation  | Age |
|-------------|-----|-------------|-----|
| Competition | 29  | Excitement  | 25  |
| Excitement  | 26  | Competition | 20  |
| Challenge   | 23  | Story       | 19  |
| Community   | 18  |             |     |

- Competition drops the most with age.
- But among male players, the entire Action-Social cluster declines with age.
- For women, Story also declines a