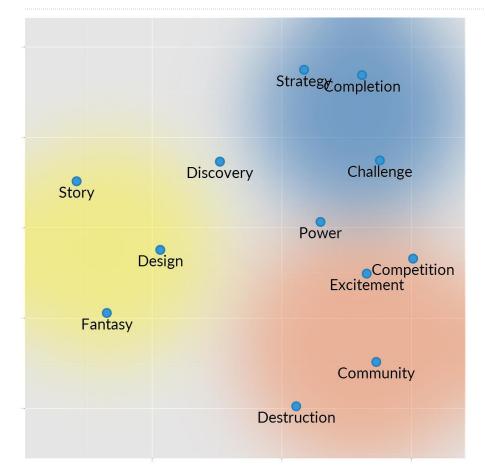

## **MOTIVATION MAP (NORTH AMERICA)**

#### The 3 Clusters

- 1. Action-Social
- 2. Mastery-Achievement
- 3. Immersion-Creativity

### Bridges

- Discovery is a bridge between Immersion-Creativity and Mastery-Achievement.
- Power is a bridge between Action-Social and Mastery-Achievement.