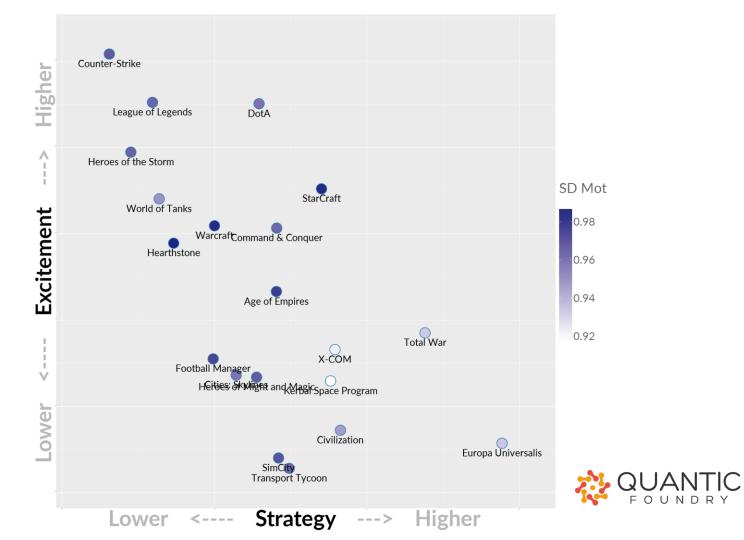

## **MOTIVATION MAP (NORTH AMERICA)**

#### The 3 Clusters

- 1. Action-Social
- 2. Mastery-Achievement
- 3. Immersion-Creativity

### Bridges

- Discovery is a bridge between Immersion-Creativity and Mastery-Achievement.
- Power is a bridge between Action-Social and Mastery-Achievement.

## **MOTIVATION MAP (AXES)**

#### Axes

- Acting on World vs. Other Players
- Cerebral vs. Kinetic