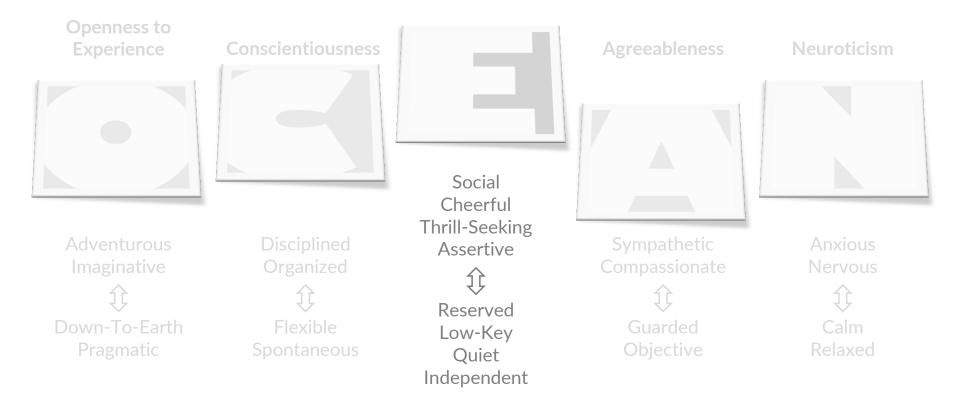

### **BIG FIVE PERSONALITY FACTORS**

### **EXAMINING EXTRAVERSION**

#### **Extraversion**