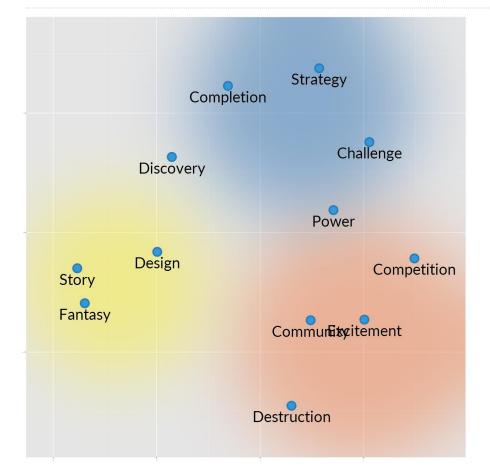

## **MOTIVATION MAP (AXES)**

#### The 3 Clusters

- 1. Action-Social
- 2. Mastery-Achievement
- 3. Immersion-Creativity

#### Axes

- Acting on World vs. Other Players
- Cerebral vs. Kinetic