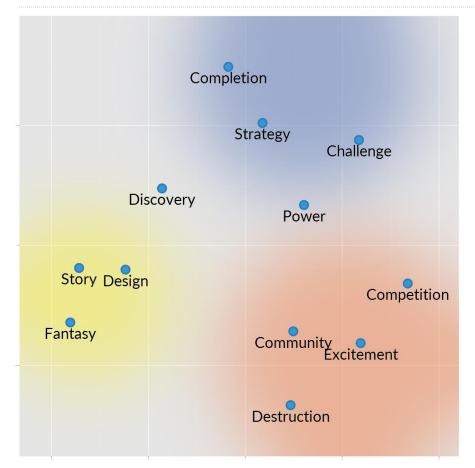

## **MOTIVATION MAP (NORTH AMERICA)**

#### The 3 Clusters

- 1. Action-Social
- 2. Mastery-Achievement
- 3. Immersion-Creativity

### Bridges

- Discovery is a bridge between Immersion-Creativity and Mastery-Achievement.
- Power is a bridge between Action-Social and Mastery-Achievement.