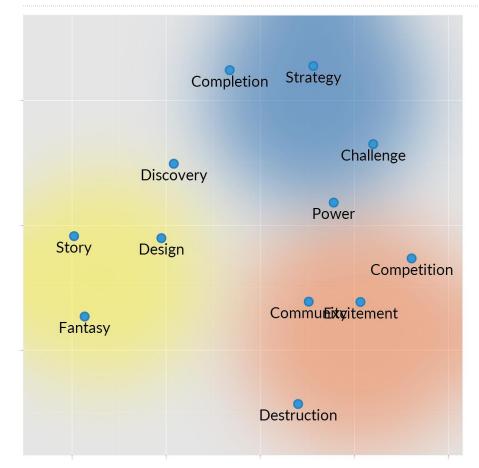

## **WESTERN EUROPE**

### Countries (N=13,850)

- United Kingdom (6707)
- Germany (2296)
- France (1752)
- Netherlands (1544)
- Belgium (543)
- Ireland (465)
- Switzerland (257)
- Austria (247)
- Luxembourg (39)