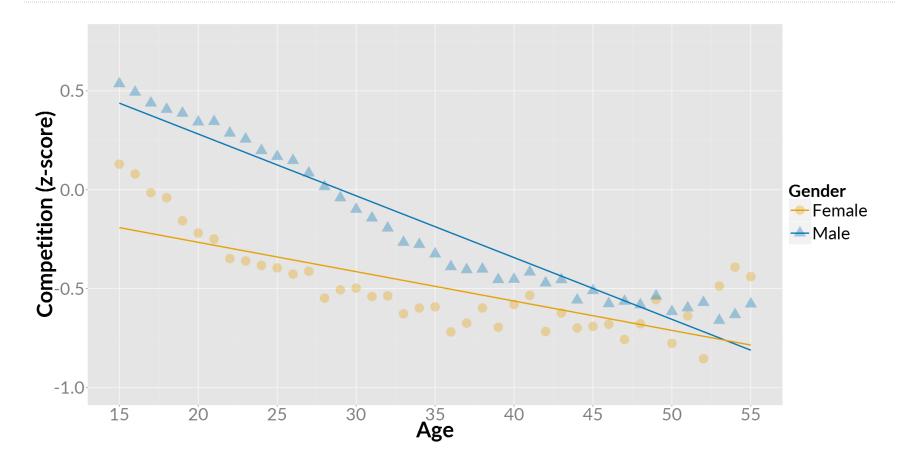

# **AGE TRENDS**

Action-Social varies the most dramatically with age.

#### Male

### Female

| Motivation  | Age | Motivation  | Age |
|-------------|-----|-------------|-----|
| Competition | 29  | Excitement  | 25  |
| Excitement  | 26  | Competition | 20  |
| Challenge   | 23  | Story       | 19  |
| Community   | 18  |             |     |

- Competition drops the most with age.
- But among male players, the entire Action-Social cluster declines with age.
- For women, Story also declines a great deal with age.