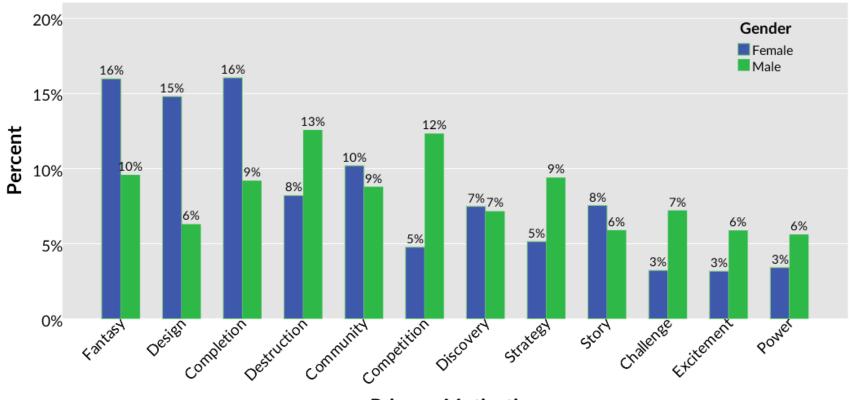

# GENDER

Gender differences align with stereotypes.

## **SPLIT BY GENDER**

**Primary Motivation** 

Q

- Competition drops the most with age.
- But among male players, the entire Action-Social cluster declines with age.
- For women, Story also declines a great deal with age.