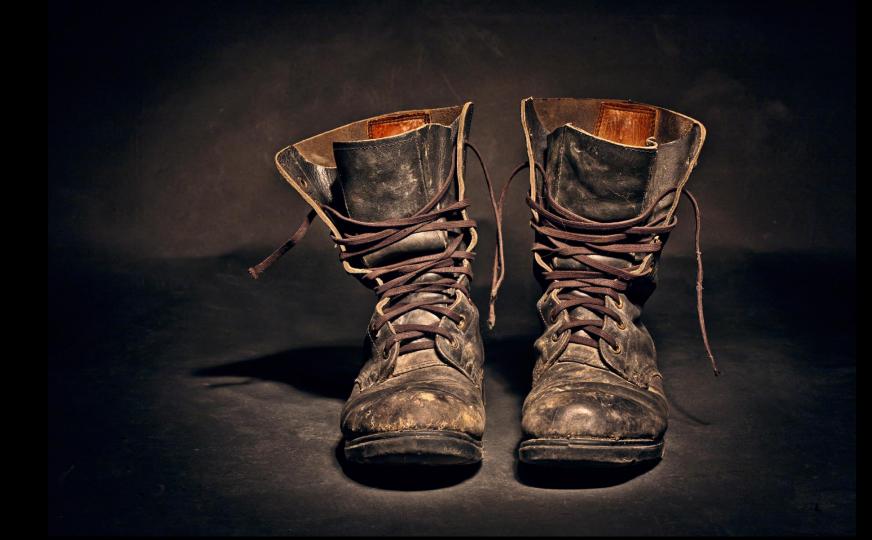

#### Your Gaming Style :

#### Calm, Analytical, Ambitious, Independent, Grounded, and Expressive

Your gamer profile consists of your percentile rank across a broad range of gaming motivations. Your scores are based on how strong your motivations are relative to other gamers. In this customized report, we'll explain how to interpret these scores and what motivations we measured.

#### The 6 Motivation Groups

We identified 6 clusters of motivations. In general, motivations within the same cluster tend to be positively correlated, while motivations between clusters tend to be statistically unrelated. We'll walk you through the individual motivations in the section below.

#### The Action Components (10%)

Gamers with high Action scores are aggressive and like to jump in the fray and be surrounded by dramatic visuals and effects. Gamers with low Action scores prefer slower-paced games with calmer settings.