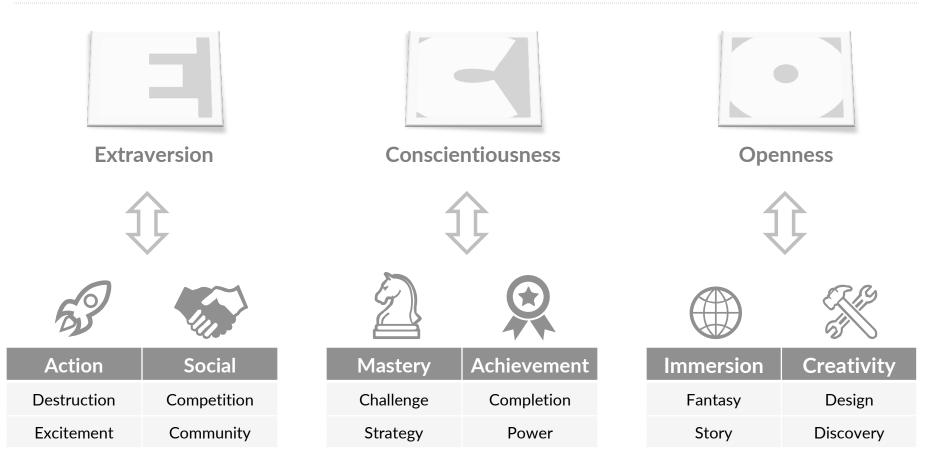

# STRUCTURE

At a high level, there are 3 motivation clusters.

#### The 3 Clusters

- 1. Action-Social
- 2. Mastery-Achievement
- 3. Immersion-Creativity

### Bridges

- Discovery is a bridge between Immersion-Creativity and Mastery-Achievement.
- Power is a bridge between Action-Social and Mastery-Achievement.

#### Axes

- Acting on World vs. Other Players
- Cerebral vs. Kinetic