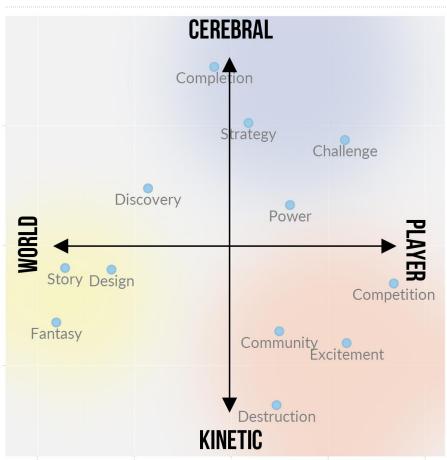

## **MOTIVATION MAP (AXES)**

#### The 3 Clusters

- 1. Action-Social
- 2. Mastery-Achievement
- 3. Immersion-Creativity

#### Axes

- Acting on World vs. Other Players
- Cerebral vs. Kinetic