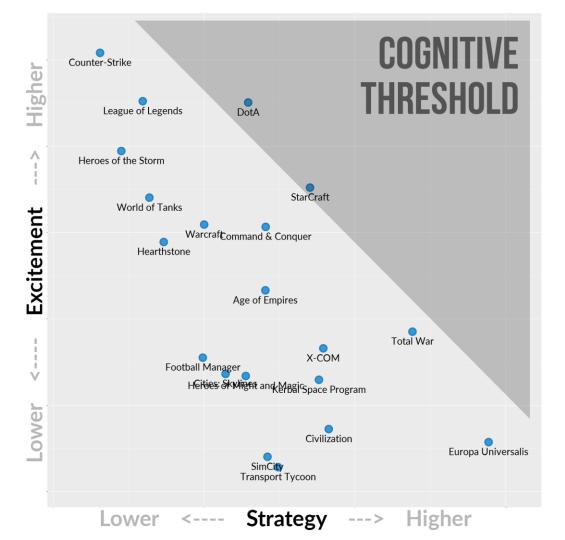

## **MOTIVATION MAP (NORTH AMERICA)**

#### The 3 Clusters

- 1. Action-Social
- 2. Mastery-Achievement
- 3. Immersion-Creativity

### Bridges

- Discovery is a bridge between Immersion-Creativity and Mastery-Achievement.
- Power is a bridge between Action-Social and Mastery-Achievement.