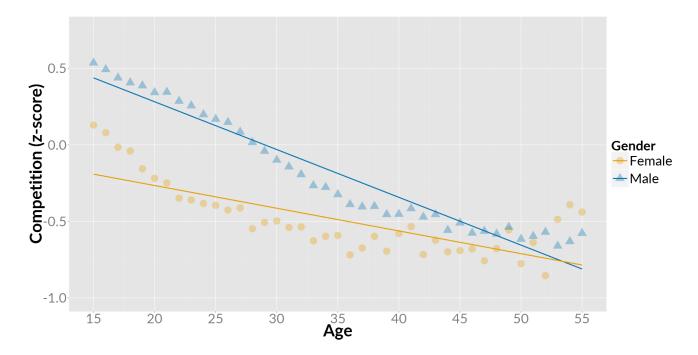

# **AGE TRENDS**

Action-Social varies the most dramatically with age.

#### Male

### Female

| Motivation  | Age | Motivation  | Age |
|-------------|-----|-------------|-----|
| Competition | 29  | Excitement  | 25  |
| Excitement  | 26  | Competition | 20  |
| Challenge   | 23  | Story       | 19  |
| Community   | 18  |             |     |

- Competition drops the most with age.
- But among male players, the entire Action-Social cluster declines with age.
- For women, Story also declines a great deal with age.