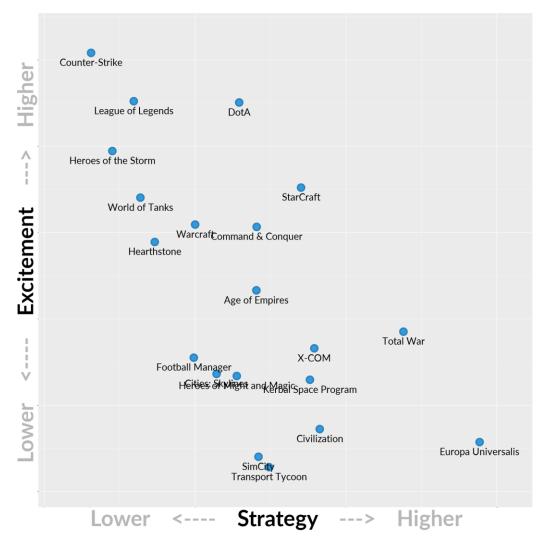

## **MOTIVATION MAP (NORTH AMERICA)**

#### The 3 Clusters

- 1. Action-Social
- 2. Mastery-Achievement
- 3. Immersion-Creativity

### Bridges

- Discovery is a bridge between Immersion-Creativity and Mastery-Achievement.
- Power is a bridge between Action-Social and Mastery-Achievement.